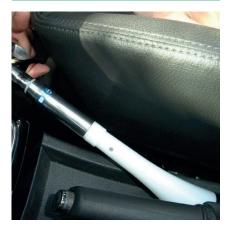

## **CHARACTERISTICS**

Multi-directional air inlet 360°:

- better stability on horizontal surfaces

- better flexibility inside a vehicle

The Aero Gun works with a plastic rotating tube of high quality (made in Japan).

## FIELDS OF APPLICATION

Very efficient for removing dirt, dust, fat etc. on places or materials that are difficult to clean:

- interior of cars, motorcycles, boats
- vent holes and airco
- dashboard

- carpets (textile and synthetics)
- around car and back seats - around gear stick
- beneath car hood and gate stops
- glove and storage compartments - wheel rims