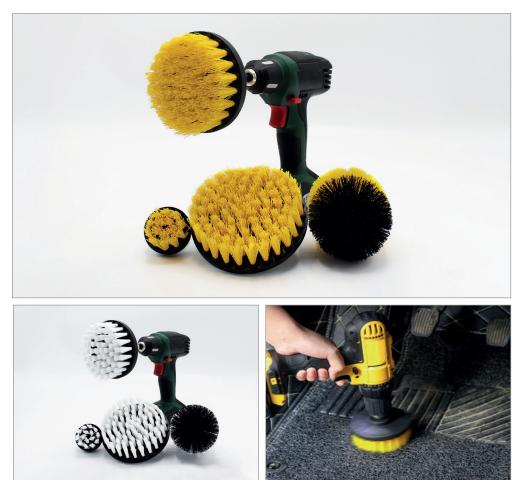

# brush attachments for drilling machines

Eliminate manual scrubbing! This professional brush set is ideal for thoroughly cleaning vehicles, but also kitchens, bathrooms, carpets,... Supplied per set of 4 in a hard or soft bristle version and easy to attach to all kinds of electric drills or screwdrivers.

### **FEATURES**

Quickly and efficiently removes stubborn soiling

The efficient solution for every kind of scrubbing job, saving time and manpower

The brush heads can be attached to any type of cordless drill via magnetic force

# USE

Quick installation:

- 1. Insert the brush shaft into the opening of a drill or screwdriver
- 2. Rotate the drill head, secure the brush attachment and start scrubbing

The stiff bristles are perfect for cleaning hard-to-remove dirt on carpets, car mats,...

The soft bristles are ideal for cleaning delicate surfaces such as kitchens, bathrooms

De Witte S.A. | Kluizenmeersen 7 | 9170 Sint-Gillis-Waas | Belgium Tel. 0032.37.66.46.83 | Fax 0032.37.66.46.84 E-mail: info@dewitte.com | www.dewitte.com