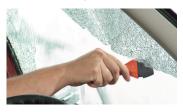

Developed by the highest technical standards. When the head of the hammer is pressed against the side or rear window, the ceramic tip automatically shatters the tempered glass. Easy and safe to use by adults and children. Does not work on laminated glass.