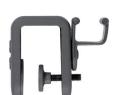

The Quick Click System is standard in the retail packaging. The other systems shown are available in bulk.

Screws are required when using only the PRO adapter.

Clamp fastener for car door QUICK CLICK SYSTEM

## QUICK CLICK SYSTEM CAR DOOR

With this system you can mount the safety hammer on the inside of a car door. Rotate the small click-adapter for the optimal positioning. It is possible to use the QUICK CLICK SYSTEM in combination with the Pro adapter. Screws are not required to attach this system to the car.