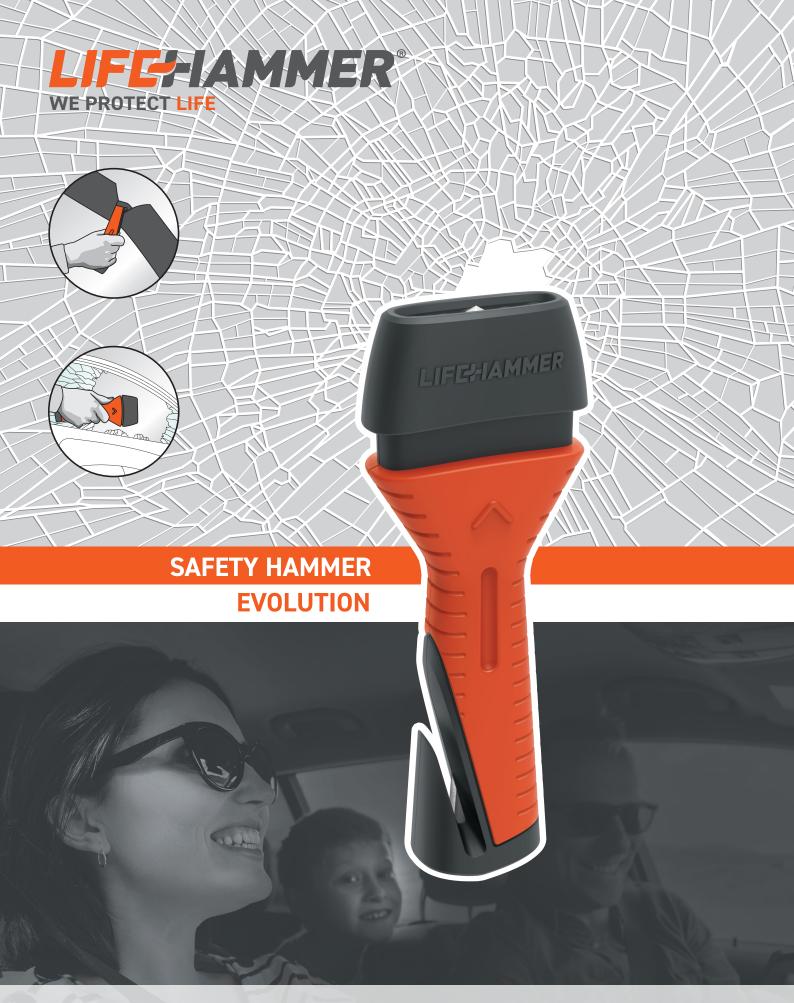

Developed by the highest technical standards. When the head of the hammer is pressed against the side or rear window, the ceramic tip automatically shatters the tempered glass. Easy and safe to use by adults and children. Does not work on laminated glass.

## SAFETY HAMMER EVOLUTION

Automatic safety hammer

Safely and easily shatter the side or rear window. Does not work on laminated glass.

https://vimeo.com/user12940431/ review/76860772/333b7e98bd

- Non-slip grip. Easy to use by adults and children.
- Advanced seatbelt cutter.

Ultrahard ceramic hammerhead.

TÜV certified.

Available in orange and graphite.

Graphite not available in retail packaging.

Winner of various international design competitions.

red<mark>dot</mark> design award