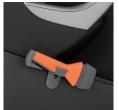

The Quick Click System is standard in the retail packaging. The other systems shown are available in bulk.

Screws are required when using only the PRO adapter.

Clamp fastener for car door QUICK CLICK SYSTEM

Clamp fastener for middle console EASY FIX SYSTEM

Fastening with screws PRO ADAPTER

## EASY FIX SYSTEM CENTER CONSOLE

With this system you can mount the safety hammer on either side of the center console. Rotate the small click-adapter for the optimal positioning. It is possible to use the EASY FIX SYSTEM in combination with the PRO adapter. Screws are not required to attach this system to the car.