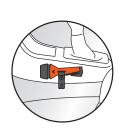

The Quick Click System is standard in the retail packaging. The other systems shown are available in bulk.

Screws are required when using only the PRO adapter.

Clamp fastener for car door QUICK CLICK SYSTEM

## QUICK CLICK SYSTEM CAR DOOR

With this system you can mount the safety hammer on the inside of a car door. Rotate the small click-adapter for the optimal positioning. It is possible to use the QUICK CLICK SYSTEM in combination with the Pro adapter. Screws are not required to attach this system to the car.