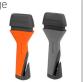

Developed by the highest technical standards. When the head of the hammer is pressed against the side or rear window, the ceramic tip automatically shatters the tempered glass. Easy and safe to use by adults and children. Does not work on laminated glass.

## SAFETY HAMMER EVOLUTION

Automatic safety hammer

Safely and easily shatter the side or rear window. Does not work on laminated glass.

https://vimeo.com/user12940431/ review/76860772/333b7e98bd

- Non-slip grip. Easy to use by adults and children.
- Advanced seatbelt cutter.

Ultrahard ceramic hammerhead.

TÜV certified.

Available in orange and graphite.

Graphite not available in retail packaging.

Winner of various international design competitions.

red<mark>dot</mark> design award