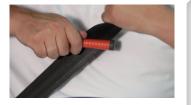

## SAFETY HAMMER EVOLUTION

Automatic safety hammer

Safely and easily shatter the side or rear window. Does not work on laminated glass.

https://vimeo.com/user12940431/ review/76860772/333b7e98bd

- Non-slip grip. Easy to use by adults and children.
- Advanced seatbelt cutter.