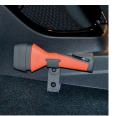

The Quick Click System is standard in the retail packaging. The other systems shown are available in bulk.

Screws are required when using only the PRO adapter.

Clamp fastener for car door QUICK CLICK SYSTEM

## QUICK CLICK SYSTEM CAR DOOR

With this system you can mount the safety hammer on the inside of a car door. Rotate the small click-adapter for the optimal positioning. It is possible to use the QUICK CLICK SYSTEM in combination with the Pro adapter. Screws are not required to attach this system to the car.