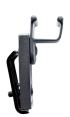

Clamp fastener for middle console EASY FIX SYSTEM

Fastening with screws PRO ADAPTER

## EASY FIX SYSTEM CENTER CONSOLE

With this system you can mount the safety hammer on either side of the center console. Rotate the small click-adapter for the optimal positioning. It is possible to use the EASY FIX SYSTEM in combination with the PRO adapter. Screws are not required to attach this system to the car.