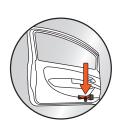

Developed by the highest technical standards. When the head of the hammer is pressed against the side or rear window, the ceramic tip automatically shatters the tempered glass. Easy and safe to use by adults and children. Does not work on laminated glass.

## SAFETY HAMMER EVOLUTION

Automatic safety hammer

Safely and easily shatter the side or rear window. Does not work on laminated glass.

https://vimeo.com/user12940431/ review/76860772/333b7e98bd

- Non-slip grip. Easy to use by adults and children.
- Advanced seatbelt cutter.