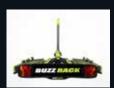

## **BUZZWING 4**

## BUZZ RACK

## TOW BALL PLATFORM TYPE BIKE CARRIER

Buzzwing 4 Compact is designed to carry 4 bikes without any add-on kit. It tilts and it folds. Easy to use with all user-friendly features. Easy mounting and convenient to secure bikes with unique cradle design.