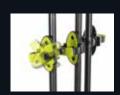

  Easy to tilt with simple knob system, well-balanced during the tilting phase and tilts far enough for tailgate access
- Padded cradles rotate 360 degree to fit various bike frame design
- Adjustable wheel holders to accommodate all wheelbases
- Distance (20cm) between wheel holders allows easy bike loading and minimize the possible interference of each bike
- Quick-releasing straps with protective pads to conveniently secure bike frame and wheels
- The rack folds completely for easy storage, even fit in the car trunk
- Easy on and off light board fits 7 pin socket.
- Light board can be stored aside of the rack
- Locking cable included to lock bike to the rack
- Lock rack to the tow ball