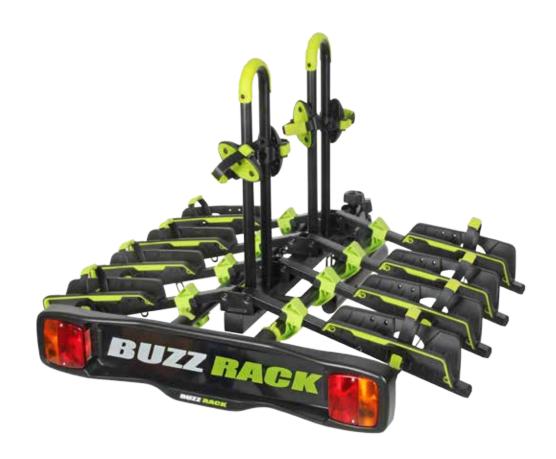

## TOW BALL PLATFORM TYPE BIKE CARRIER

Buzzwing 4 Compact is designed to carry 4 bikes without any add-on kit. It tilts and it folds. Easy to use with all user-friendly features. Easy mounting and convenient to secure bikes with unique cradle design.

Robust and well-tested using the standard XP norm.

- Supplied fully assembled
- Carry up to 4 bikes with max weight capacity 20kg / 44lbs per bike in position 1 & 2 and 15kg / 33lbs per bike in position 3 & 4
- The patented conical clamping system fits all ISO 50mm
- diameter tow balls. Simple, fast and secure with great stability

  Easy to tilt with simple knob system, well-balanced during the tilting phase and tilts far enough for tailgate access
- Padded cradles rotate 360 degree to fit various bike frame design
- Adjustable wheel holders to accommodate all wheelbases
- Distance (20cm) between wheel holders allows easy bike loading and minimize the possible interference of each bike
- Quick-releasing straps with protective pads to conveniently secure bike frame and wheels
- The rack folds completely for easy storage, even fit in the car trunk
- Easy on and off light board fits 7 pin socket.
- Light board can be stored aside of the rack
- Locking cable included to lock bike to the rack
- Lock rack to the tow ball

- The built quality tube bending, rust proofing, painting and component quality, is exemplary.
- 4x4 kit is available as an accessory
- Technical specification:
  - ► Max number of bikes : 4
  - Fits bolts on tow ball : yes
  - Fits swan neck / detachable tow ball : yes
  - Dimension (width x depth): 105cm x 93.5cm (measure from the centre of the tow ball mount to the outside edge of the number plate holder)
  - Dimension (folded): 93.5cm x 23.5cm x 70cm
  - ▶ Weight: 19.3kg
  - ▶ Max load capacity : 60kg / 132lbs
  - Max weight per bike: 20kg / 44lbs per bike in position 1 & 2 15kg / 33lbs per bike in position 3 & 4
  - ► Tilting : yes
  - Lighting board plug type: 7 pin
  - ▶ Bike carrier to tow ball lock: yes
  - ▶ Bike carrier to bike lock : yes