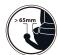

Requires 65mm clearance from centre of tow ball to rear of vehicle.

If you have a 7 pin socket the reversing light and fog light will not work. The 7 pin socket isn't wired for these functions.