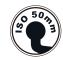

Robust and well-tested using the standard XP norm.

- Supplied fully assembled
- Carry up to 4 bikes with max weight capacity 20kg / 44lbs per bike in position 1 & 2 and 15kg / 33lbs per bike in position 3 & 4
- The patented conical clamping system fits all ISO 50mm
- diameter tow balls. Simple, fast and secure with great stability