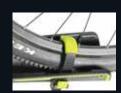

  Easy to tilt with simple knob system, well-balanced during the tilting phase and tilts far enough for tailgate access
- Padded cradles rotate 360 degree to fit various bike frame design
- Adjustable wheel holders to accommodate all wheelbases
- Distance (20cm) between wheel holders allows easy bike loading and minimize the possible interference of each bike
- Quick-releasing straps with protective pads to conveniently secure bike frame and wheels
- The rack folds completely for easy storage, even fit in the car trunk
- Easy on and off light board fits 7 pin socket.
- Light board can be stored aside of the rack
- Locking cable included to lock bike to the rack
- Lock rack to the tow ball